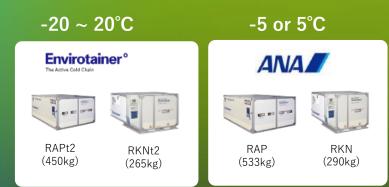

## **Temperature-Controlled Container Lineup**

|                     | Category                 | Company                                       | Туре                     | Temperature<br>Range       | Effective Duration<br>Time * 1 | Internal<br>Dimension (cm)                     | External<br>Dimension (cm)                     | ANA Leasing<br>(Lease Period) | Forwarder<br>Leasing |
|---------------------|--------------------------|-----------------------------------------------|--------------------------|----------------------------|--------------------------------|------------------------------------------------|------------------------------------------------|-------------------------------|----------------------|
|                     |                          | Envirotainer                                  | RKN e1<br>RAP e2         | 0∼+25 °C                   | MAX100 Hours                   | 134.0 x 131.9 x 131.5<br>246.5 x 205.5 x 126.0 | 200.0 x 153.0 x 162.0<br>317.5 x 223.5 x 162.6 | YES<br>(4, 6, or 16 days)     | YES                  |
| Active<br>Container | Electric Type            |                                               | Releye RLP<br>Releye RAP | +5~+20 °C                  | MAX170 Hours                   | 247.5 x 135.4 x 132.0<br>246.6 x 205.5 x 132.0 | 317.5 x 153.4 x 162.6<br>317.5 x 223.5 x 162.4 |                               |                      |
|                     | (e-type)                 | CSafe                                         | RKN                      | +4~+25℃                    | MAX130 Hours                   | 121.9 x 127.3 x 127.7                          | 200.7 x 153.4 x 162.6                          | YES<br>(4, 6, 9, or 16 days)  | YES                  |
|                     |                          |                                               | RAP                      |                            | MAX120 Hours                   | 247.7 x 208.3 x 129.5                          | 317.5 x 223.5 x 162.6                          |                               |                      |
|                     |                          | DoKaSch                                       | RKN<br>RAP               | +2~+30°C                   | MAX 70 Hours                   | 125.0 x 122.0 x 123.0                          | 200.7 x 153.4 x 162.6                          | YES                           | YES                  |
|                     |                          |                                               |                          |                            | MAX120 Hours                   | 246.0 x 202.3 x 132.0                          | 317.5 x 223.5 x 161.5                          | (5, 11, or 18 days)           |                      |
|                     | Dry-Ice Type<br>(t-type) | ANA                                           | RKN<br>RAP               | -5℃ or +5℃                 | MAX 72 Hours                   | 138.2 x 132.8 x 136.0<br>253.5 x 197.0 x 142.0 | 200.0 x 153.0 x 163.0<br>318.0 x 223.0 x 163.0 | YES<br>(6 days)               | NO                   |
|                     |                          | Envirotainer                                  | RKN t2                   | -20~+20 °C                 | MAX 72 Hours                   | 141.5 x 135.5 x 136.0                          | 200.0 x 153.5 x 162.0                          | YES<br>(6, 10, or 16 days)    | NO                   |
|                     |                          |                                               | RAP t2                   |                            |                                | 253.5 x 206.5 x 142.0                          | 317.0 x 223.0 x 162.0                          |                               |                      |
| Passive Container   |                          | Envirotainer<br>(ProofTainer/<br>va-Q-tainer) | 2 US/TWINS               | -25~-15℃ or                | MAX120 Hours                   | 211.0 x 125.0 x 122.0                          | 238.0 x 149.0 x 158.0                          | YES<br>(7 or 11 days)         | YES                  |
|                     |                          |                                               | 2 Euro/XLx               | +2~8℃ or<br>+15~+25℃ or    |                                | 164.0 x 125.0 x 122.0                          | 189.0 x 149.0 x 158.0                          |                               |                      |
|                     |                          |                                               | US/USx                   | -30~-20℃ or<br>-40~-20℃ or |                                | 120.0 x 125.0 x 117.0                          | 143.0 x 149.0 x 158.0                          |                               |                      |
|                     |                          |                                               | Euro/EUROx               | -60℃ Lower                 |                                | 120.0 x 85.0 x 117.0                           | 142.0 x 109.0 x 158.0                          |                               |                      |
|                     |                          |                                               | 1500x CRT                | +15~+25℃                   | MAX270 Hours                   | 123.5 x 103.5 x 130.0                          | 145.6 x 117.0 x 160.0                          |                               | YES                  |
|                     |                          |                                               | 1500 CRT                 |                            | MAX205 Hours                   | 123.5 x 103.5 x 122.0                          | 153.0 x 132.0 x 160.0                          |                               |                      |
|                     |                          |                                               | 2500 CRT                 |                            |                                | 165.0 x 124.0 x 122.0                          | 194.3 x 152.2 x 160.0                          | NO                            |                      |
|                     |                          | SkyCell                                       | 1500x COL                |                            | MAX270 Hours                   | 123.5 x 103.5 x 130.0                          | 145.6 x 117.0 x 160.0                          | *2                            |                      |
|                     |                          |                                               | 1500 C                   | +2~+8 ℃                    |                                | 123.5 x 103.5 x 122.0                          | 153.0 x 132.0 x 160.0                          |                               |                      |
|                     |                          |                                               | 2500 C                   | 20 00%                     | MAX205 Hours                   | 165.0 x 124.0 x 122.0                          | 194.3 x 152.2 x 160.0                          |                               |                      |
|                     |                          |                                               | 1500 DF                  | -20~-80℃                   |                                | 123.5 x 84.5 x 112.4                           | 153.0 x 132.0 x 160.0                          |                               |                      |