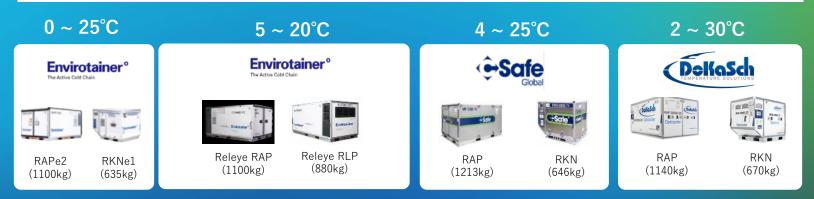

## **Temperature-Controlled Container Lineup**

|                     | Category                 | Company                                       | Туре                     | Temperature<br>Range       | Effective Duration<br>Time * 1 | Internal<br>Dimension (cm)                     | External<br>Dimension (cm)                     | ANA Leasing<br>(Lease Period) | Forwarder<br>Leasing |
|---------------------|--------------------------|-----------------------------------------------|--------------------------|----------------------------|--------------------------------|------------------------------------------------|------------------------------------------------|-------------------------------|----------------------|
|                     |                          | Envirotainer                                  | RKN e1<br>RAP e2         | 0∼+25 °C                   | MAX100 Hours                   | 134.0 x 131.9 x 131.5<br>246.5 x 205.5 x 126.0 | 200.0 x 153.0 x 162.0<br>317.5 x 223.5 x 162.6 | YES<br>(4, 6, or 16 days)     | YES                  |
| Active<br>Container | Electric Type            |                                               | Releye RLP<br>Releye RAP | +5~+20 °C                  | MAX170 Hours                   | 247.5 x 135.4 x 132.0<br>246.6 x 205.5 x 132.0 | 317.5 x 153.4 x 162.6<br>317.5 x 223.5 x 162.4 |                               |                      |
|                     | (e-type)                 | CSafe                                         | RKN                      | +4~+25℃                    | MAX130 Hours                   | 121.9 x 127.3 x 127.7                          | 200.7 x 153.4 x 162.6                          | YES<br>(4, 6, 9, or 16 days)  | YES                  |
|                     |                          |                                               | RAP                      |                            | MAX120 Hours                   | 247.7 x 208.3 x 129.5                          | 317.5 x 223.5 x 162.6                          |                               |                      |
|                     |                          | DoKaSch                                       | RKN<br>RAP               | +2~+30°C                   | MAX 70 Hours                   | 125.0 x 122.0 x 123.0                          | 200.7 x 153.4 x 162.6                          | YES                           | YES                  |
|                     |                          |                                               |                          |                            | MAX120 Hours                   | 246.0 x 202.3 x 132.0                          | 317.5 x 223.5 x 161.5                          | (5, 11, or 18 days)           |                      |
|                     | Dry-Ice Type<br>(t-type) | ANA                                           | RKN<br>RAP               | -5℃ or +5℃                 | MAX 72 Hours                   | 138.2 x 132.8 x 136.0<br>253.5 x 197.0 x 142.0 | 200.0 x 153.0 x 163.0<br>318.0 x 223.0 x 163.0 | YES<br>(6 days)               | NO                   |
|                     |                          | Envirotainer                                  | RKN t2                   | -20~+20 °C                 | MAX 72 Hours                   | 141.5 x 135.5 x 136.0                          | 200.0 x 153.5 x 162.0                          | YES<br>(6, 10, or 16 days)    | NO                   |
|                     |                          |                                               | RAP t2                   |                            |                                | 253.5 x 206.5 x 142.0                          | 317.0 x 223.0 x 162.0                          |                               |                      |
| Passive Container   |                          | Envirotainer<br>(ProofTainer/<br>va-Q-tainer) | 2 US/TWINS               | -25~-15℃ or                | MAX120 Hours                   | 211.0 x 125.0 x 122.0                          | 238.0 x 149.0 x 158.0                          | YES<br>(7 or 11 days)         | YES                  |
|                     |                          |                                               | 2 Euro/XLx               | +2~8℃ or<br>+15~+25℃ or    |                                | 164.0 x 125.0 x 122.0                          | 189.0 x 149.0 x 158.0                          |                               |                      |
|                     |                          |                                               | US/USx                   | -30~-20℃ or<br>-40~-20℃ or |                                | 120.0 x 125.0 x 117.0                          | 143.0 x 149.0 x 158.0                          |                               |                      |
|                     |                          |                                               | Euro/EUROx               | -60℃ Lower                 |                                | 120.0 x 85.0 x 117.0                           | 142.0 x 109.0 x 158.0                          |                               |                      |
|                     |                          |                                               | 1500x CRT                | +15~+25℃                   | MAX270 Hours                   | 123.5 x 103.5 x 130.0                          | 145.6 x 117.0 x 160.0                          |                               | YES                  |
|                     |                          |                                               | 1500 CRT                 |                            | MAX205 Hours                   | 123.5 x 103.5 x 122.0                          | 153.0 x 132.0 x 160.0                          |                               |                      |
|                     |                          |                                               | 2500 CRT                 |                            |                                | 165.0 x 124.0 x 122.0                          | 194.3 x 152.2 x 160.0                          | NO                            |                      |
|                     |                          | SkyCell                                       | 1500x COL                |                            | MAX270 Hours                   | 123.5 x 103.5 x 130.0                          | 145.6 x 117.0 x 160.0                          | *2                            |                      |
|                     |                          |                                               | 1500 C                   | +2~+8 ℃                    |                                | 123.5 x 103.5 x 122.0                          | 153.0 x 132.0 x 160.0                          |                               |                      |
|                     |                          |                                               | 2500 C                   | 20 00%                     | MAX205 Hours                   | 165.0 x 124.0 x 122.0                          | 194.3 x 152.2 x 160.0                          |                               |                      |
|                     |                          |                                               | 1500 DF                  | -20~-80℃                   |                                | 123.5 x 84.5 x 112.4                           | 153.0 x 132.0 x 160.0                          |                               |                      |